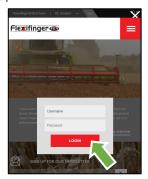

It's in the bottom right-hand corner on the computer view and in the bottom-middle on the mobile view.

**COMPUTER VIEW** 

**MOBILE VIEW** 

3. Enter your username and password and click LOGIN.

When you sign up to become a dealer, Flexxifinger's Sales & Support team will assign your organization with a username and a password which you'll use to access the site. If you forgot your login information, if you need more than one login for your organization, store or department, or if you need to change your login for any reason, please call +1-306-642-4555.