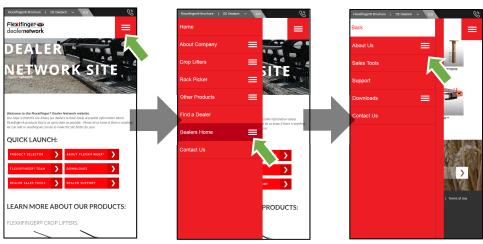

## 4. You are now logged into the Dealer Network website.

You are able to access Dealer Network only pages, but our regular public webpages remain available for you to browse as well. When visiting a Dealer Network only page, the logo in the upper left-hand corner changes. To navigate through the private Dealer Network pages, click on Dealers Home in the top red menu bar. If you're on a computer or tablet, you can also use the side menu bar.

**COMPUTER VIEW** 

**MOBILE VIEW** 