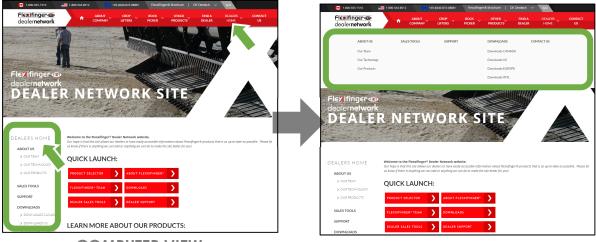

## 4. You are now logged into the Dealer Network website.

You are able to access Dealer Network only pages, but our regular public webpages remain available for you to browse as well. When visiting a Dealer Network only page, the logo in the upper left-hand corner changes. To navigate through the private Dealer Network pages, click on Dealers Home in the top red menu bar. If you're on a computer or tablet, you can also use the side menu bar.

**COMPUTER VIEW** 

**MOBILE VIEW** 