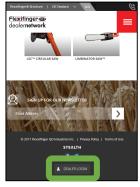

1. Go to www.flexxifinger.com on your computer or mobile device.

The resolution of the screen that you're using will change the general look of the website.

**COMPUTER VIEW** 

**MOBILE VIEW** 

2. Scroll to the bottom of the webpage and click on DEALER LOGIN.

It's in the bottom right-hand corner on the computer view and in the bottom-middle on the mobile view.

**COMPUTER VIEW** 

**MOBILE VIEW** 

3. Enter your username and password and click LOGIN.

When you sign up to become a dealer, Flexxifinger's Sales & Support team will assign your organization with a username and a password which you'll use to access the site. If you forgot your login information, if you need more than one login for your organization, store or department, or if you need to change your login for any reason, please call +1-306-642-4555.