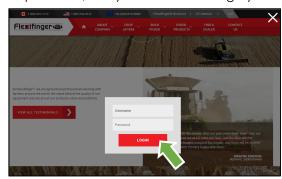

It's in the bottom right-hand corner on the computer view and in the bottom-middle on the mobile view.

**COMPUTER VIEW** 

**MOBILE VIEW** 

3. Enter your username and password and click LOGIN.

When you sign up to become a dealer, Flexxifinger's Sales & Support team will assign your organization with a username and a password which you'll use to access the site. If you forgot your login information, if you need more than one login for your organization, store or department, or if you need to change your login for any reason, please call +1-306-642-4555.