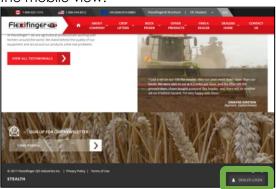

1. Go to <u>www.flexxifinger.com</u> on your computer or mobile device.

The resolution of the screen that you're using will change the general look of the website.

**COMPUTER VIEW** 

**MOBILE VIEW** 

2. Scroll to the bottom of the webpage and click on DEALER LOGIN.

It's in the bottom right-hand corner on the computer view and in the bottom-middle on the mobile view.

**COMPUTER VIEW** 

**MOBILE VIEW** 

3. Enter your username and password and click LOGIN.

When you sign up to become a dealer, Flexxifinger's Sales & Support team will assign your organization with a username and a password which you'll use to access the site. If you forgot your login information, if you need more than one login for your organization, store or department, or if you need to change your login for any reason, please call +1-306-642-4555.