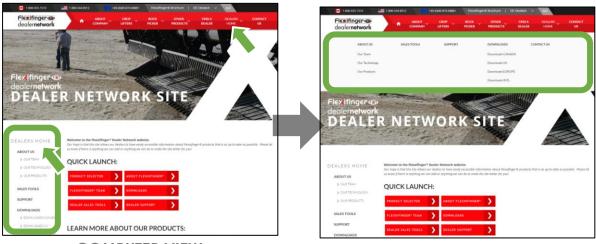

## 4. You are now logged into the Dealer Network website.

You are able to access Dealer Network only pages, but our regular public webpages remain available for you to browse as well. When visiting a Dealer Network only page, the logo in the upper left-hand corner changes. To navigate through the private Dealer Network pages, click on Dealers Home in the top red menu bar. If you're on a computer or tablet, you can also use the side menu bar.

**COMPUTER VIEW** 

**MOBILE VIEW** 