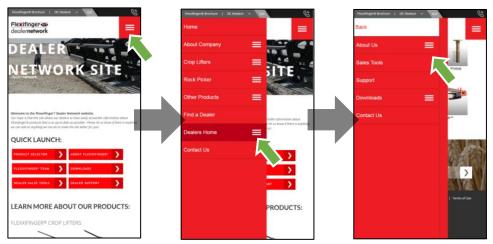

## 4. You are now logged into the Dealer Network website.

You are able to access Dealer Network only pages, but our regular public webpages remain available for you to browse as well. When visiting a Dealer Network only page, the logo in the upper left-hand corner changes. To navigate through the private Dealer Network pages, click on Dealers Home in the top red menu bar. If you're on a computer or tablet, you can also use the side menu bar.

**COMPUTER VIEW** 

**MOBILE VIEW** 