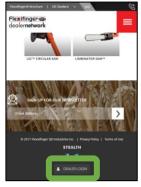

1. Go to <u>www.flexxifinger.com</u> on your computer or mobile device.

The resolution of the screen that you're using will change the general look of the website.

**COMPUTER VIEW** 

**MOBILE VIEW** 

2. Scroll to the bottom of the webpage and click on DEALER LOGIN.

It's in the bottom right-hand corner on the computer view and in the bottom-middle on the mobile view.

**COMPUTER VIEW** 

**MOBILE VIEW** 

3. Enter your username and password and click LOGIN.

When you sign up to become a dealer, Flexxifinger's Sales & Support team will assign your organization with a username and a password which you'll use to access the site. If you forgot your login information, if you need more than one login for your organization, store or department, or if you need to change your login for any reason, please call +1-306-642-4555.