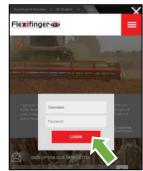

It's in the bottom right-hand corner on the computer view and in the bottom-middle on the mobile view.

**COMPUTER VIEW** 

**MOBILE VIEW** 

3. Enter your username and password and click LOGIN.

When you sign up to become a dealer, Flexxifinger's Sales & Support team will assign your organization with a username and a password which you'll use to access the site. If you forgot your login information, if you need more than one login for your organization, store or department, or if you need to change your login for any reason, please call +1-306-642-4555.

**COMPUTER VIEW** 

**MOBILE VIEW** 

(Version 05.17) Page **1** of **2** 