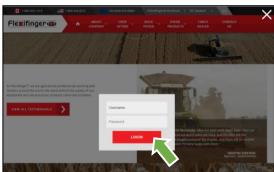

It's in the bottom right-hand corner on the computer view and in the bottom-middle on the mobile view.

**COMPUTER VIEW** 

**MOBILE VIEW** 

3. Enter your username and password and click LOGIN.

When you sign up to become a dealer, Flexxifinger's Sales & Support team will assign your organization with a username and a password which you'll use to access the site. If you forgot your login information, if you need more than one login for your organization, store or department, or if you need to change your login for any reason, please call +1-306-642-4555.

**COMPUTER VIEW** 

**MOBILE VIEW** 

(Version 05.17) Page **1** of **2** 