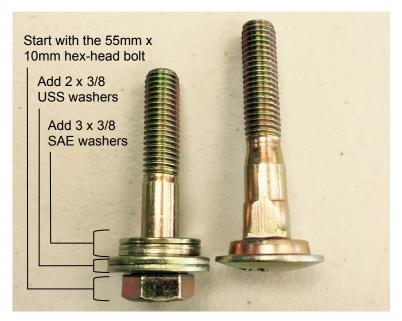

For headers that require a carriage bolt, in the event that the carriage bolt (32310, 32312 or 32314) was not purchased, it is possible to mimic the step to accommodate the poly skid plate with the hex-head bolt that is included with the QD<sup>TM</sup> nut assembly.

## FOR HEADER WITH POLY SKID PLATE & 7/16" BOLT HOLE (32310):