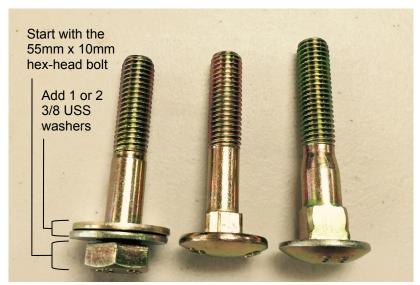

For headers that require a carriage bolt, in the event that the carriage bolt (32310, 32312 or 32314) was not purchased, it is possible to mimic the step to accommodate the poly skid plate with the hex-head bolt that is included with the QD<sup>TM</sup> nut assembly.

## FOR ANY OTHER HEADER REQUIRING A CARRIAGE BOLT (32312 & 32314):

NOTE: Using the above configurations, the hex-head bolt may wear over time, in which case it will be impossible to remove without cutting or grinding it off. The hex-head will also catch plant material and rocks under the bolt.